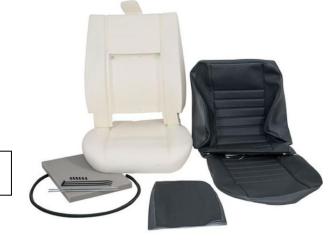

## **RE-TRIM KIT OUTER SINGLE**

Vinyl Twill

## **Land Rover Defender**

Part Numbers: LL1150TWILLBP

Before you begin fitting this kit please watch the short instructional presentation on the link below. This 20 minute tutorial will give you a detailed step-by-step guide to disassembling and assembling your Defender seat and information on the correct use of the included parts.